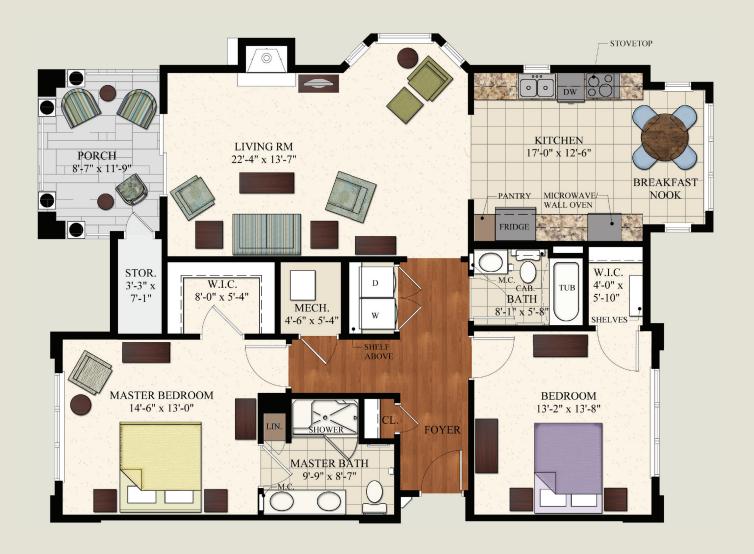

## The Townstone - Floor Plan End Unit

## Living Space 1,468 Sq. Ft.

2 Bedrooms / 2 Full Baths

Outdoor Living Space - 133 Sq. Ft.

1 Car Garage + 1 Private Parking Lot Space

Natural light exposure on three sides.

Floor plans are subject to change.